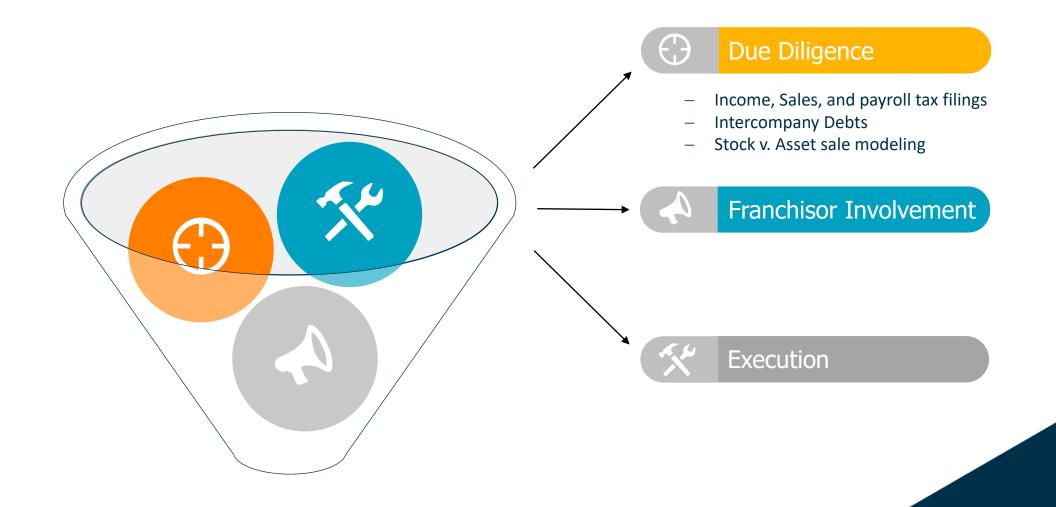

#### **SUCCESSION**

How does the type of transaction effect the process?

Third-Party Sale

- Sale of partnership interest
- Sale of Stock in an S Corporation
- Sale of Asset

Inter-Organizational Transfer

Related-Party/Next Generation Transition